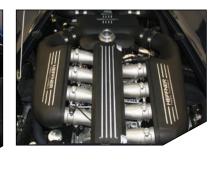

BORLA® Induction presents a real cross-ram manifold for the Ford 351 Windsor small block engines fitted with 8 long runners for stump-pulling torque. Our valley plate incorporates a vacuum accumulator and its extended port wall construction enables machining for several different port configurations from OEM to 225's. Boasting looks to die for and ground-shaking power, our Ford Cross-Ram kit was voted one of SEMA's Best New Products for 2009.

# MODEL DESCRIPTION

V8 Kit, Ford 351W Cross Ram, 60mm Air Horn 200064