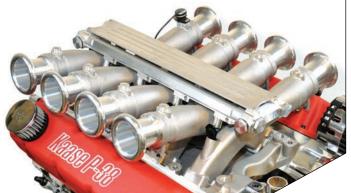

BORLA® Induction presents a real cross-ram manifold for the Ford 351 Windsor small block engines fitted with 8 long runners for stump-pulling torque. Our valley plate incorporates a vacuum accumulator and its extended port wall construction enables machining for several different port configurations from OEM to 225's. Boasting looks to die for and ground-shaking power, our Ford Cross-Ram kit was voted one of SEMA's Best New Products for 2009.

# MODEL DESCRIPTION

V8 Kit, Ford 351W Cross Ram, 60mm Air Horn 200064