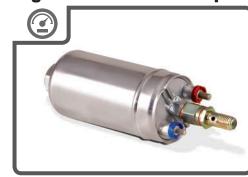

# **High-Pressure Fuel Pump**

The choice of BORLA® engineers, Bosch premium competition-grade pumps meet the fuel delivery needs of high-performance racing engines. Fittings Kit also available.