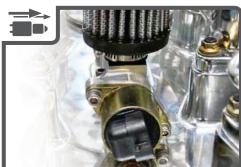

## **Idle Air Control**

Provides the extra air needed to meet the demands power steering & air conditioning put on your engine. Also increases cold start RPM.