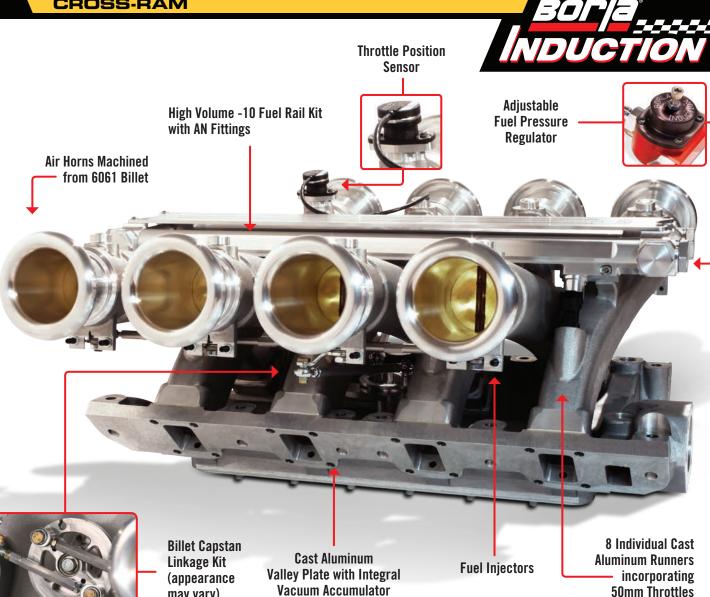

BORLA® Induction presents a real cross-ram manifold for the Ford 351 Windsor small block engines fitted with 8 long runners for stump-pulling torque. Our valley plate incorporates a vacuum accumulator and its extended port wall construction enables machining for several different port configurations from OEM to 225's. Boasting looks to die for and ground-shaking power, our Ford Cross-Ram kit was voted one of SEMA's Best New Products for 2009.

# MODEL DESCRIPTION

V8 Kit, Ford 351W Cross Ram, 60mm Air Horn 200064