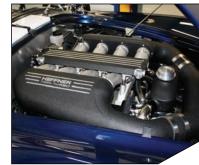

#### **Polished Finish**

Enhance your engine bay even more with mirror-polished induction jewelry. Available for air horns, throttle bodies and the manifold. Creates a truly custom look.

## **Powder-Coated Finish**

Available for throttle bodies, the manifold, or both. Provides striking contrast that shows off the sophisticated components of your BORLA® Induction Throttle Body Kit.